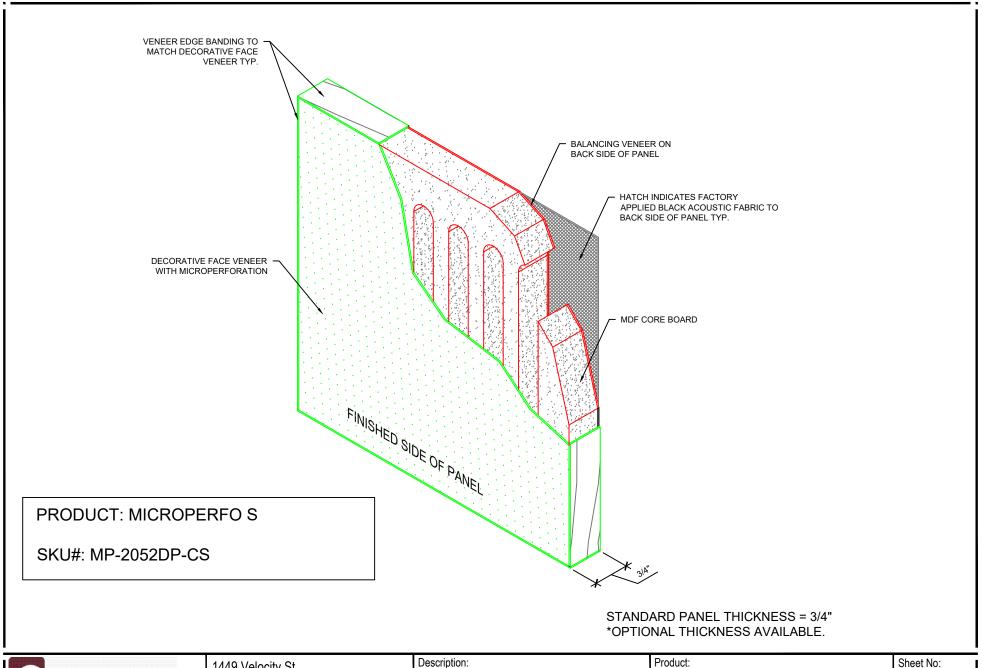

www.geometrik.com info@geometrik.com

1449 Velocity St Kelowna, BC, Canada V1V 3C2

Ph.(250) 769-1500 Fax.(250) 769-1520

TYPICAL WOOD PANEL CONSTRUCTION

MICROPERFO S

I WIGHTON ENTRY

\_\_\_\_\_ MP 1

Date: JAN 2018

Drawn By:

MP

| m   | Otr        | 1     |
|-----|------------|-------|
| 111 | <b>Eni</b> | 1     |
|     | m          | metri |

www.geometrik.com info@geometrik.com

1449 Velocity St Kelowna, BC, Canada V1V 3C2