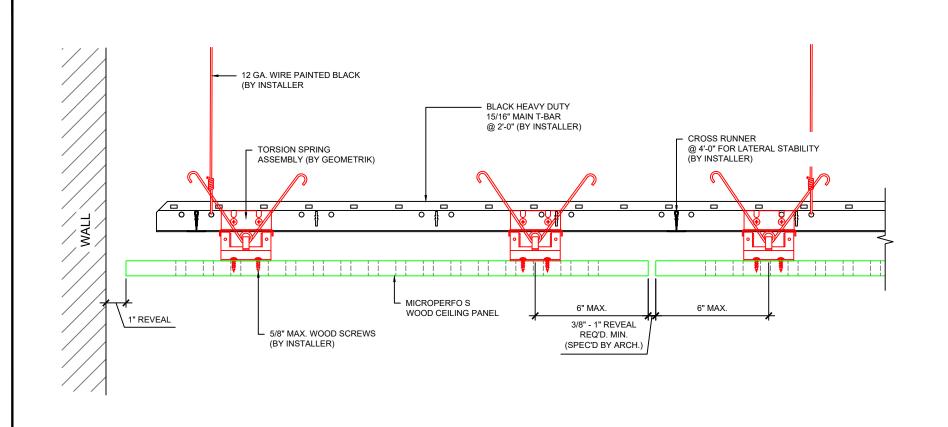

Ph.(250) 769-1500 Fax.(250) 769-1520

Description:

TORSION SPRING SUSPENSION SYSTEM Product:

MICRO PERFO S

Drawn By:

Date: JAN 2018

Sheet No:

MP

MP 2.0

| Geom              | netrik             |
|-------------------|--------------------|
| www.geometrik.com | info@geometrik.com |

1449 Velocity St Kelowna, BC, Canada V1V 3C2 Ph.(250) 769-1500 Fax.(250) 769-1520