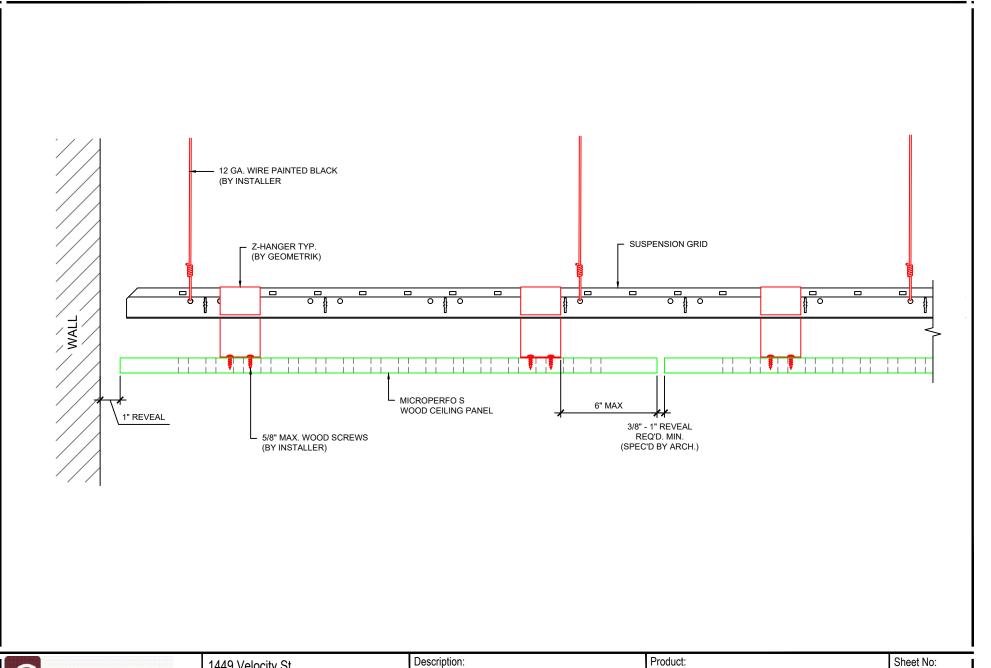

Description:
Z-HANGER
SUSPENSION

Product:
MICRO PERFO S

JAN 2018

Date:

PERFOS

Drawn By:

1449 Velocity St Kelowna, BC, Canada V1V 3C2

Ph.(250) 769-1500 Fax.(250) 769-1520

Description:

Z-HANGER SUSPENSION SYSTEM Product:

MICRO PERFO S

JAN 2018

Date:

Drawn By:

Sheet No:

MP

MP 2.2

www.geometrik.com info@geometrik.com

1449 Velocity St Kelowna, BC, Canada V1V 3C2

Ph.(250) 769-1500 Fax.(250) 769-1520

Description:
POT LIGH

POT LIGHT INSTALLATION

Product:

MICRO PERFO S