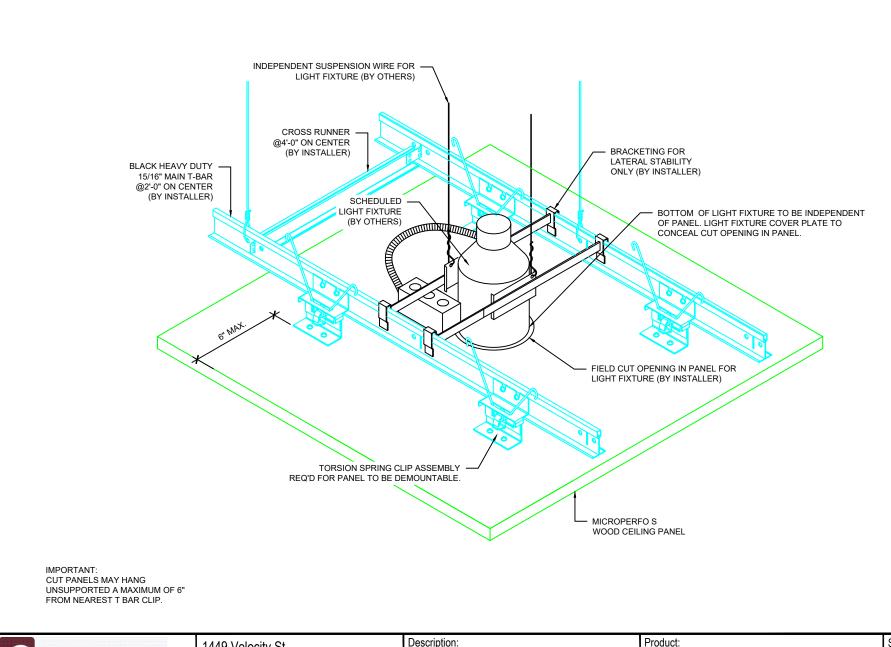

MP 2.2

www.geometrik.com info@geometrik.com

1449 Velocity St Kelowna, BC, Canada V1V 3C2

Ph.(250) 769-1500 Fax.(250) 769-1520

Description:
POT LIGH

POT LIGHT INSTALLATION

Product:

MICRO PERFO S

Date:

JAN 2018

Drawn By:

| \ \ \ \ \

MP

MP 3

Sheet No:

Geometrik

www.geometrik.com info@geometrik.com

1449 Velocity St Kelowna, BC, Canada V1V 3C2

Ph.(250) 769-1500 Fax.(250) 769-1520

Description:
POTLIGHT
CEILING INSTALL

MICRO PERFO S

Date: JAN 2018

Drawn By:

Sheet No: