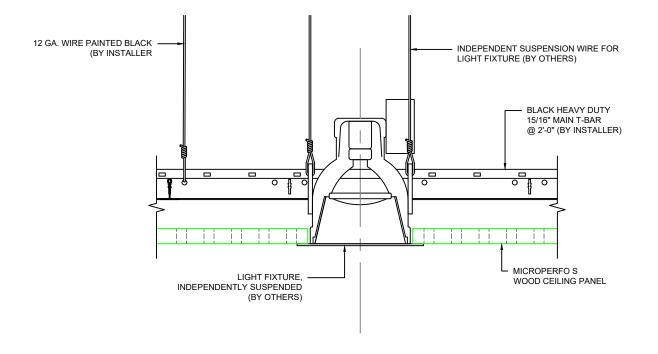

MP 2.2

www.geometrik.com info@geometrik.com

1449 Velocity St Kelowna, BC, Canada V1V 3C2

Ph.(250) 769-1500 Fax.(250) 769-1520

Description:
POT LIGH

POT LIGHT INSTALLATION

Product:

MICRO PERFO S

Date:

JAN 2018

Drawn By:

| \ \ \ \ \

MP

MP 3

Sheet No:

Geometrik

www.geometrik.com info@geometrik.com

1449 Velocity St Kelowna, BC, Canada V1V 3C2

Ph.(250) 769-1500 Fax.(250) 769-1520

Description:
POTLIGHT
CEILING INSTALL

MICRO PERFO S

Date: JAN 2018

Drawn By:

Sheet No: