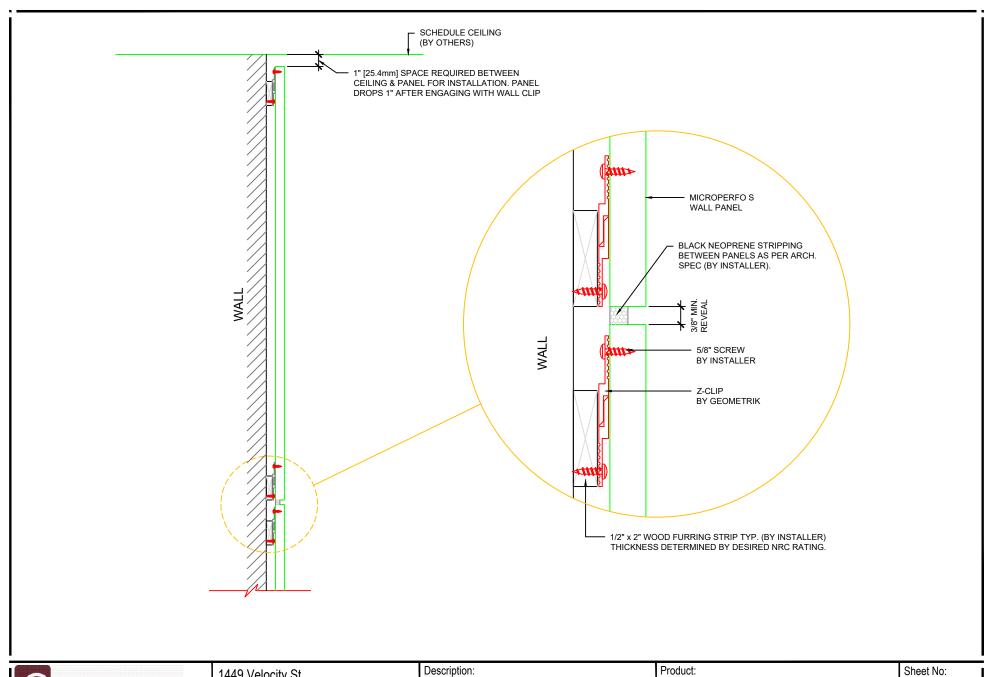

MP

MP 3.

Geometrik

1449 Velocity St Kelowna, BC, Canada V1V 3C2

Ph.(250) 769-1500 Fax.(250) 769-1520

Description:

WALL Z-CLIP ATTACHMENT Product:

MICRO PERFO S

Date:

JAN 2018 Drawn By:

MP

Sheet No:

MP 4.0

1449 Velocity St Kelowna, BC, Canada V1V 3C2

Ph.(250) 769-1500 Fax.(250) 769-1520

**Z-CLIP** ATTACHMENT DETAIL Product: MICRO PERFO S