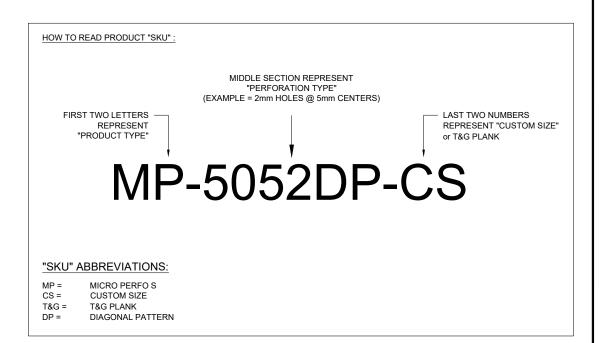

1449 Velocity St Kelowna, BC, Canada V1V 3C2

Ph.(250) 769-1500 Fax.(250) 769-1520

Description:

SKU INFORMATION

Product:

MICRO PERFO S

Date: JAN 2018 Drawn By:

Sheet No: