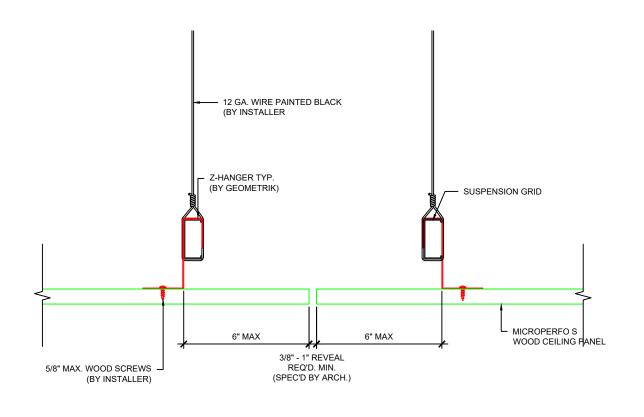

MP 2.0

| Geom              | netrik             |
|-------------------|--------------------|
| www.geometrik.com | info@geometrik.com |

1449 Velocity St Kelowna, BC, Canada V1V 3C2 Ph.(250) 769-1500 Fax.(250) 769-1520

Description:
Z-HANGER
SUSPENSION

Product:
MICRO PERFO S

JAN 2018

Date:

PERFOS

Drawn By:

1449 Velocity St Kelowna, BC, Canada V1V 3C2

Ph.(250) 769-1500 Fax.(250) 769-1520

Description:

Z-HANGER SUSPENSION SYSTEM Product:

MICRO PERFO S

JAN 2018

Date:

Drawn By:

Sheet No:

MP