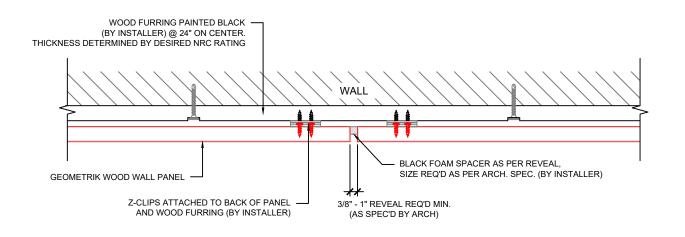

MP

MP 3.

Geometrik

1449 Velocity St Kelowna, BC, Canada V1V 3C2

Ph.(250) 769-1500 Fax.(250) 769-1520

Description:

WALL Z-CLIP ATTACHMENT Product:

MICRO PERFO S

Date:

JAN 2018 Drawn By:

MP

Sheet No:

MP 4.0

1449 Velocity St Kelowna, BC, Canada V1V 3C2

Ph.(250) 769-1500 Fax.(250) 769-1520

**Z-CLIP** ATTACHMENT DETAIL Product: MICRO PERFO S

Drawn By:

Sheet No:

Date: JAN 2018 MP